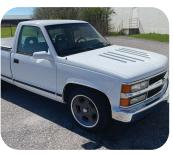

REAR DISC BRAKE **CONVERSION KITS** 

For OBS GM C/K 1500 Trucks

Each kit contains all of the necessary components for mounting the Rear Disc Brake Conversion kits to the factory rear axle on your vehicle. The bolt-on mounting brackets are designed to allow for 6 different caliper mounting positions with no cutting or drilling. Each kit includes 11.5" brake rotors, and 54 mm single piston calipers with built-in parking brake to fit in most 15" and larger stock and aftermarket wheels.

All mounting hardware, brake hoses, and a complete step-by-step installation guide are also included.

Available with or without MaxGrip Rotors and Powder Coated Caliper (Black or Red).

SKUS RC6003 & RC6004 Kits fit 88-98 C1500 2wd SKUS RC6005 & RC6006 Kits fit 88-98 K1500 4wd FC6001HK - Brake Master Cylinder Upgrade