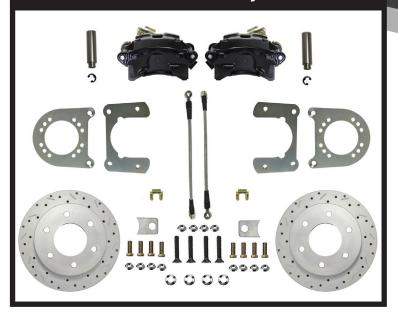

## REAR DISC KITS

Rear disc brake conversions for 1963-1991 GM C & K 10 trucks

Kits for 5 & 6 lug rear axles

Featuring 11.5" vented rotors and large 54mm calipers with built-in parking brake.

Standard Kits RC6001 (6 lug) & RC6002 (5 lug): **\$699.95** 

Bolt-on kit includes everything you need to add rear disc brakes to your vehicle.