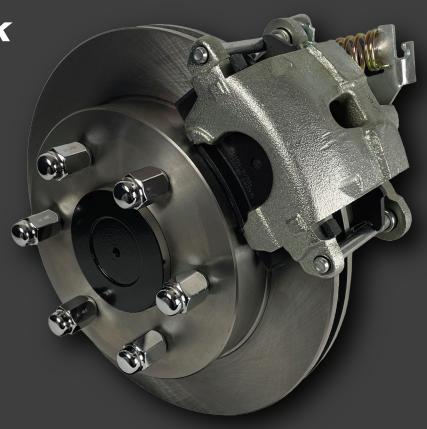

## REAR DISC KITS

Rear disc brake conversions for 1963-1991 GM C & K 10 trucks

Kits for 5 & 6 lug rear axles

Featuring 11.5" vented rotors and large 54mm calipers with built-in parking brake.

Standard Kits RC6001 (6 lug) & RC6002 (5 lug): **\$699.95** 

Bolt-on kit includes everything you need to add rear disc brakes to your vehicle.